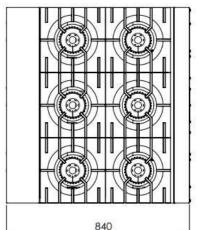

#### **Specifications:**

| MODEL   | LENGTH | DEPTH | HEIGHT<br>(mm) | GAS CONSUMPTION (Mj/h) |     |
|---------|--------|-------|----------------|------------------------|-----|
| MODEL   | (mm)   | (mm)  |                | NG                     | LPG |
| KBT-SB6 | 900    | 840   | 1030           | 180                    | 180 |