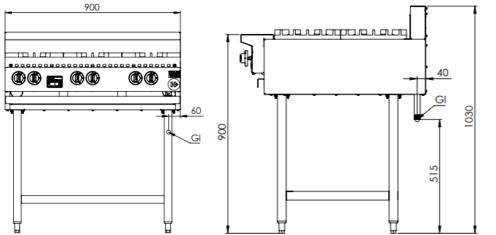

#### **Specifications:**

| MODEL   | LENGTH | DEPTH | HEIGHT<br>(mm) | GAS CONSUMPTION (Mj/h) |     |
|---------|--------|-------|----------------|------------------------|-----|
| MODEL   | (mm)   | (mm)  |                | NG                     | LPG |
| KBT-SB6 | 900    | 840   | 1030           | 180                    | 180 |

## **Connections:**

| GAS (GI) | SUPPLY PRESSURE (kPa) |     |  |
|----------|-----------------------|-----|--|
| (BSP)    | NG                    | LPG |  |
| ³⁄₄" (M) | 1.0                   | 2.6 |  |