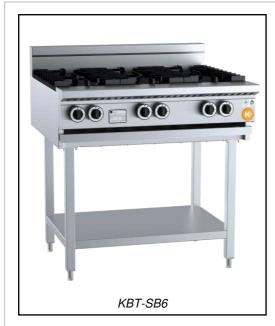

# K+ SERIES: KBT-SB6

**Six Burner Boiling Top** 

| Project: | Item: |
|----------|-------|
|----------|-------|

#### **Standard Features:**

- Stainless Steel Frame
- Powerful 30Mj Cooktop Section Burner comes in two pieces for easy cleaning
- Multi-setting gas valve as standard allowing for greater regulation of flame setting
- Heavy Duty Cast Iron Trivets
- Open Stand with Under Shelf
- Easy to clean fat spillage tray
- · Front access to all components makes service easy
- · Flame Failure device standard
- 12-Month Warranty