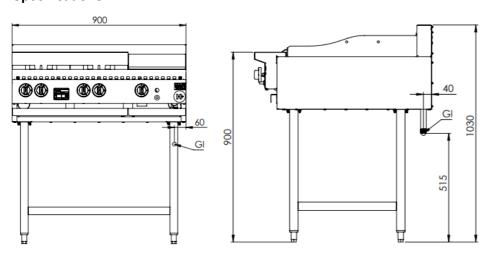

#### Specifications:

| MODEL        | LENGTH<br>(mm) | DEPTH<br>(mm) | HEIGHT<br>(mm) | GAS CONSUMPTION (Mj/h) |     |
|--------------|----------------|---------------|----------------|------------------------|-----|
|              |                |               |                | NG                     | LPG |
| KBT-SB4-GRP3 | 900            | 840           | 1030           | 142                    | 142 |