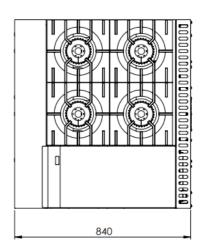

### **Standard Features:**

- Stainless Steel Frame
- Powerful 30Mj Cooktop Section Burner comes in two pieces for easy cleaning
- Multi-setting gas valve as standard allowing for greater regulation of flame setting
- Heavy Duty Cast Iron Trivets
- Heavy Duty 12mm Thick Mild Steel Plate
- Piezo Ignition & Flame Failure Device
- Open Stand with Under Shelf
- · Easy to clean fat spillage tray
- Front access to all components makes service easy
- 12-Month Warranty

#### Specifications:

| MODEL        | LENGTH<br>(mm) | DEPTH<br>(mm) | HEIGHT<br>(mm) | GAS CONSUMPTION (Mj/h) |     |
|--------------|----------------|---------------|----------------|------------------------|-----|
|              |                |               |                | NG                     | LPG |
| KBT-SB4-GRP3 | 900            | 840           | 1030           | 142                    | 142 |