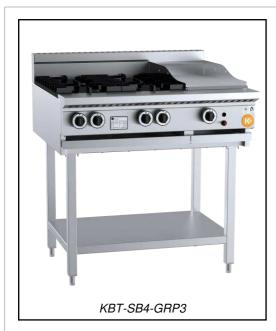

# K+ SERIES: KBT-SB4-GRP3

## Combination Four Burner Boiling Top with 300mm Grill Plate

Project: \_\_\_\_\_ Item: \_\_\_\_\_

### **Standard Features:**

- Stainless Steel Frame
- Powerful 30Mj Cooktop Section Burner comes in two pieces for easy cleaning
- Multi-setting gas valve as standard allowing for greater regulation of flame setting
- Heavy Duty Cast Iron Trivets
- Heavy Duty 12mm Thick Mild Steel Plate
- Piezo Ignition & Flame Failure Device
- Open Stand with Under Shelf
- · Easy to clean fat spillage tray
- Front access to all components makes service easy
- 12-Month Warranty